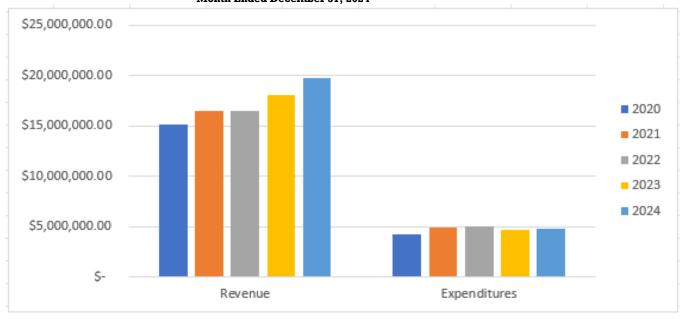

### Indianapolis-Marion County Public Library Chart Overview Month Ended December 31, 2024