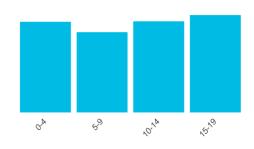

#### Age Distribution of Youth

26,241

Total Youth (2022)

#### Age Distribution of Youth