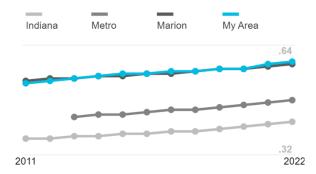

#### Racial/Ethnic Diversity Index

.64

out of 1.0 (2022)

Higher than similar geographies.
 (i)

Racial/Ethnic Diversity Index

(SAVI Community Profiles 2022)