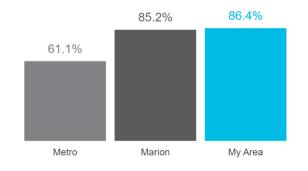

### **Proximity to Quality Childcare**

86.4%

of children under age 6 (2022)

• Higher than similar geographies. (j)

#### Children within One Mile of Quality Childcare