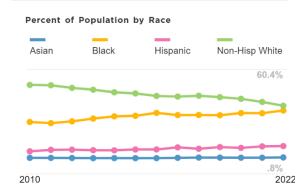

#### Population by Race

### **57%**

People of Color (2022)

#### Racial/Ethnic Diversity Index

.64

out of 1.0 (2022)

Higher than similar geographies.
 (i)

Racial/Ethnic Diversity Index

(SAVI Community Profiles 2022)